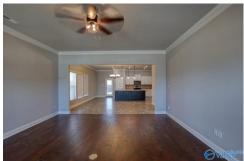

## \$ 2,000

Spacious and open living, Dining area with wide wood plank flooring, large eat at kitchen Island with Granite counters, stainless steel appliances, refrigerator & gas Stove. The Modern and natural color scheme will fit with any color dcor! Large Isolated Master Suite has tall windows for natural light and the Glamour Bath has Double vanities with granite counters, separate shower and deep soaking tub & large walk-in closet. Drop zone with built in storage. No carpet at all! Large Rear covered patio opens to spacious, private fully fenced yard.