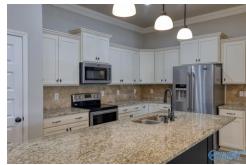

## \$ 2,000

Spacious and open living, Dining area with wide wood plank flooring, large eat at kitchen Island with Granite counters, stainless steel appliances, refrigerator & gas Stove. The Modern and natural color scheme will fit with any color dcor! Large Isolated Master Suite has tall windows for natural light and the Glamour Bath has Double vanities with granite counters, separate shower and deep soaking tub & large walk-in closet. Drop zone with built in storage. No carpet at all! Large Rear covered patio opens to spacious, private fully fenced yard.