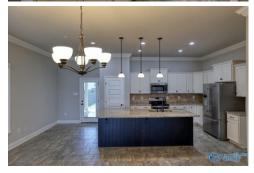

## \$ 2,000

Spacious and open living, Dining area with wide wood plank flooring, large eat at kitchen Island with Granite counters, stainless steel appliances, refrigerator & gas Stove. The Modern and natural color scheme will fit with any color dcor! Large Isolated Master Suite has tall windows for natural light and the Glamour Bath has Double vanities with granite counters, separate shower and deep soaking tub & large walk-in closet. Drop zone with built in storage. No carpet at all! Large Rear covered patio opens to spacious, private fully fenced yard.