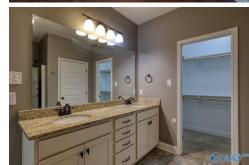

## \$ 2,000

Spacious and open living, Dining area with wide wood plank flooring, large eat at kitchen Island with Granite counters, stainless steel appliances, refrigerator & gas Stove. The Modern and natural color scheme will fit with any color dcor! Large Isolated Master Suite has tall windows for natural light and the Glamour Bath has Double vanities with granite counters, separate shower and deep soaking tub & large walk-in closet. Drop zone with built in storage. No carpet at all! Large Rear covered patio opens to spacious, private fully fenced yard.