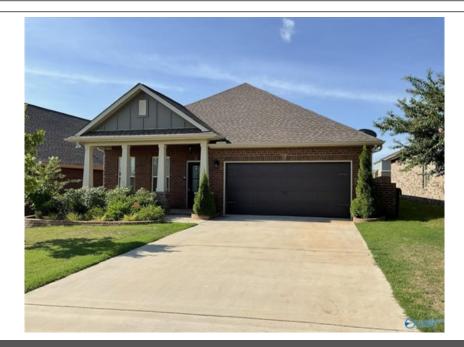

## 136 Riverfront Dr, Madison, AL 35756

» Beds: 4 | Baths: 2 Full

» MLS #: 21846172

» Single Family | 2,180 ft<sup>2</sup> | Lot: 7,250 ft<sup>2</sup>

» More Info: 136RiverfrontDr.Listing.Site

Jim Davis Caroline Davis

## \$ 2,000

Spacious and open living, Dining area with wide wood plank flooring, large eat at kitchen Island with Granite counters, stainless steel appliances, refrigerator & gas Stove. The Modern and natural color scheme will fit with any color dcor! Large Isolated Master Suite has tall windows for natural light and the Glamour Bath has Double vanities with granite counters, separate shower and deep soaking tub & large walk-in closet. Drop zone with built in storage. No carpet at all! Large Rear covered patio opens to spacious, private fully fenced yard.